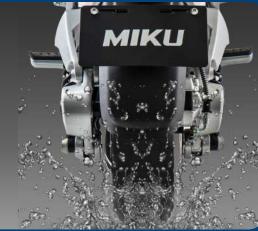

# **WATERPROOF DESIGN**

You will get strong power and safe performance with its 320mm Waterproof Standard.

|                                                   | SI ECH ICATIONS                              |                       |
|---------------------------------------------------|----------------------------------------------|-----------------------|
| SPEED                                             |                                              | Upto 85 km/hour       |
| MOTOR POWER                                       | 1490 Watt @ Shift 1                          |                       |
|                                                   | 3000 Watt @ Shift 2                          |                       |
|                                                   |                                              | 5000 Watt @ Shift 3   |
| BATTERIES                                         | 72V X 20AH = 1440 Watt X 2 Packs = 2880 Watt |                       |
|                                                   |                                              | Lithium-ion (NCM)     |
| BRAKE                                             | Front & Rear Disc Brakes with CBS            |                       |
| TYRES                                             | Tubeless: F&R 120/70-12"                     |                       |
| RANGE                                             | 120 km @ Speed 50 km per hour (Shift 1).     |                       |
| PER CHARGE                                        | 95 km @ Speed 70 km per hour (Shift 2).      |                       |
|                                                   | 85 km @ Speed 85 k                           | m per hour (Shift 3). |
| CONTROLLER                                        |                                              | 2x12 mosfets          |
| MOTOR & BATTERIES WARRANTY 24 Months or 30,000 km |                                              |                       |
| RIMS                                              | Front & Rear 12-inch                         | es (Aluminium Alloy)  |
| GROUND CLEARANCE                                  |                                              | 173 mm                |
| DIMENSIONS                                        | 1                                            | 840 X 780 X 1050 mm   |