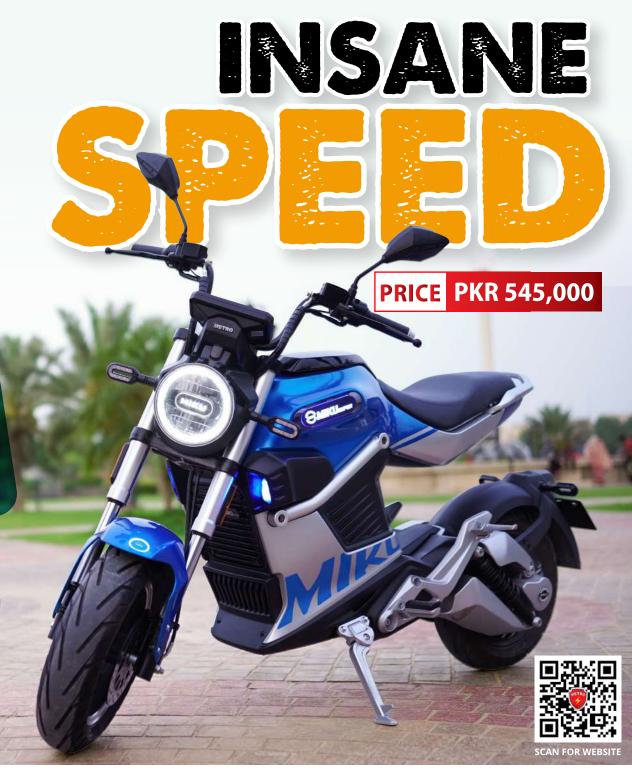

# MIKU SUPER

DOUBLE LITHIUM
HIGH SPEED ELECTRIC
MOTORCYCLE

MOBILE APP CONTROL

FINGERPRINT OPERATIONS

REVERSE MOVE OPTION

## **MULTI-MODE MOTOR SYSTEM**

Multi-mode Motor System i.e., 1490 / 3000 / 5000 Watt provides power for your sprint, faster acceleration time.

## ≥235 N\*M

Peak Torque

**27°** 

Climb Capability

### 85 KM/HOUR

Maximum Speed

**COLOURS AVAILABLE** 

# **WATERPROOF DESIGN**

You will get strong power and safe performance with its 320mm Waterproof Standard.

|                                                   | SI ECH ICATIONS                              |                       |
|---------------------------------------------------|----------------------------------------------|-----------------------|
| SPEED                                             |                                              | Upto 85 km/hour       |
| MOTOR POWER                                       | 1490 Watt @ Shift 1                          |                       |
|                                                   | 3000 Watt @ Shift 2                          |                       |
|                                                   |                                              | 5000 Watt @ Shift 3   |
| BATTERIES                                         | 72V X 20AH = 1440 Watt X 2 Packs = 2880 Watt |                       |
|                                                   |                                              | Lithium-ion (NCM)     |
| BRAKE                                             | Front & Rear Disc Brakes with CBS            |                       |
| TYRES                                             | Tubeless: F&R 120/70-12"                     |                       |
| RANGE                                             | 120 km @ Speed 50 km per hour (Shift 1).     |                       |
| PER CHARGE                                        | 95 km @ Speed 70 km per hour (Shift 2).      |                       |
|                                                   | 85 km @ Speed 85 k                           | m per hour (Shift 3). |
| CONTROLLER                                        |                                              | 2x12 mosfets          |
| MOTOR & BATTERIES WARRANTY 24 Months or 30,000 km |                                              |                       |
| RIMS                                              | Front & Rear 12-inch                         | es (Aluminium Alloy)  |
| GROUND CLEARANCE                                  |                                              | 173 mm                |
| DIMENSIONS                                        | 1                                            | 840 X 780 X 1050 mm   |